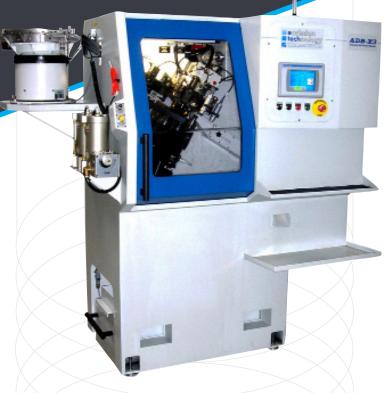

# ADB-X4

Automatic Drill Point and Broach Machine

## **Key Points**

- Drilling, Pointing, Facing and Broaching of Aerospace Fasteners
- A fast, flexible, reliable machine specially designed for the job
- 800 1400 parts per hour depending on size
- Fast changeover
- Safe, clean working and easy maintenance
- >50 E-Tech Drill / Broach machines running on customers'
- Specially-written user-friendly software in multiple languages
- Industry 4.0 compatible

### **Features**

- 18" dia Vibratory Bowl Feeder
- Indexing Disk with locations to suit 5 different diameters (Indexing Disks can easily be changed)
- 5 stations: Load, Center Drill / Point & Face, Drill, Broach, Unload
- 2 Rotating spindles with independent variable speed up to 6000
- Hydraulic Feed-rate Control
- Quick-change pre-settable tooling
- Allen Bradley or Siemens PLC control system with 6" touch-screen (HMI)
- Automatic tool breakage detectors