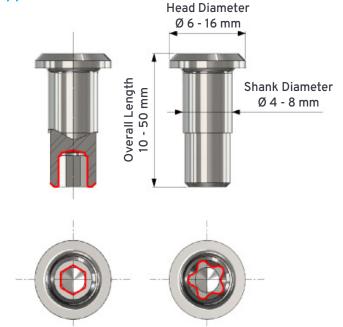

## **Application**

## **Key Points**

- Drilling, Pointing, Facing and Broaching of Aerospace Fasteners
- A fast, flexible, reliable machine specially designed for the job
- 800 1400 parts per hour depending on size
- Fast changeover
- Safe, clean working and easy maintenance
- >50 E-Tech Drill / Broach machines running on customers'
- Specially-written user-friendly software in multiple languages
- Industry 4.0 compatible